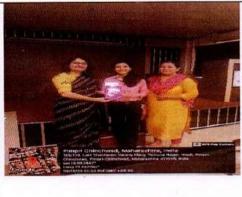

### Photos of activity

Dr. S. S. Pimple Guest Lecture In-Charge Dr. P. D. Chaudhari Principal

P. E. S. Modern College of Pharmacy
Yamunanagar, Sector No.21, Nigdi,
Pune 411 044