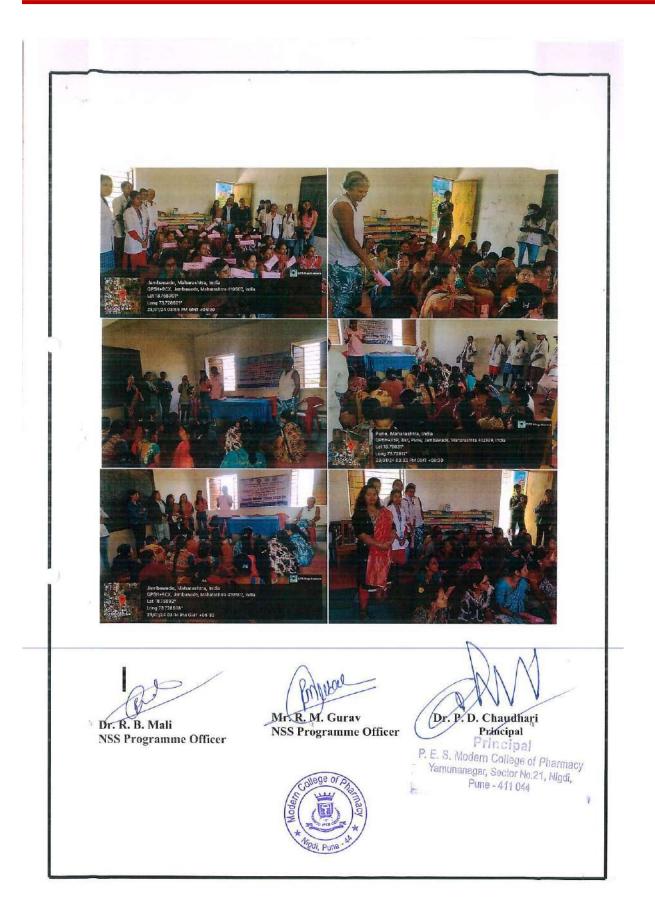

# 7.1.1 - Measures initiated by the Institution for the promotion of gender equity during the year

| Sr. | Title                                                                             |
|-----|-----------------------------------------------------------------------------------|
| No. |                                                                                   |
| 1.  | Gender Sensitization Action Plan                                                  |
| 2.  | Gender Equity and sensitization Awareness Activities and Education                |
| 2.1 | Women Health and Physiotherapy- Guest lecture                                     |
| 2.2 | Pre and Post Menopause (Gynaecologist Issues) PCOD, PCOS, Thyroid, Fibroid, Cyst, |
|     | <u>irregular Period -Guest lecture.</u>                                           |
| 2.3 | Personality Development and Menstrual Hygiene- Guest lecture.                     |
| 2.4 | <u>Various Activities during NSS camp</u>                                         |
|     | Breast cancer checkup camp                                                        |
|     | Menstrual Hygiene workshop                                                        |
| 3.  | Specific facilities provided for women in terms of:                               |
|     | a. Safety and security                                                            |
|     | b. Counseling                                                                     |
|     | c. Common Rooms                                                                   |
|     | d. Day care center for young children                                             |
|     | e. Any other relevant information                                                 |